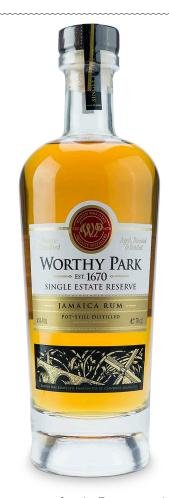

## **WORTHY PARK, SINGLE ESTATE RESERVE**

Established in 1670, the Worthy Park Estate is a true Single Estate product. Thousands of acres of sugar cane are the source for the molasses used during distillation in Worthy Park's 100% copper pot-still. An authentic, traditional Jamaican rum aged in once-used American White Oak, ex-bourbon barrels between 6-10 years; this Pure Single Rum showcases the unique complexity and distinctive taste of Worthy Park rums.

| Country: Jamaica  | <b>Distillery:</b> Worthy Park Estate |
|-------------------|---------------------------------------|
| Alcohol: 45% alc. | <b>Age:</b> 6-10 år                   |