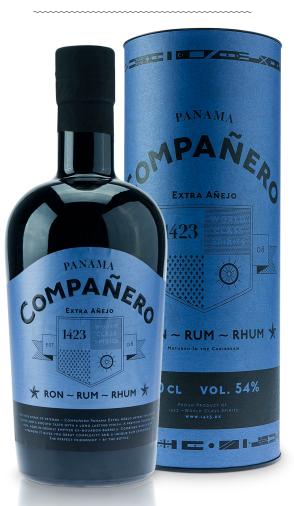

## COMPAÑERO RON PANAMA EXTRA AÑEJO

Compañero Ron Panama Extra Añejo is the third rum in the Compañero series.

Compañero is the Spanish word for a companion, and it frames this series of products from 1423 where taste,

complexity, and finish are the ultimate keywords.

The 54% is hidden in the chocolate notes, which brings warmth to this 12-year-old Panama rum.

**Nose:** Heavy dark chocolate, hot cream, and touches of citrus.

**Palate:** Almost like mini muh chocolate and with notes of cocoa. This rum is marked by the casks with a bit of orange, but the chocolate notes outshines the most of it.

| Country: Panama   | Distillery: N/A |
|-------------------|-----------------|
| Alcohol: 54% alc. | Age: 12 years   |