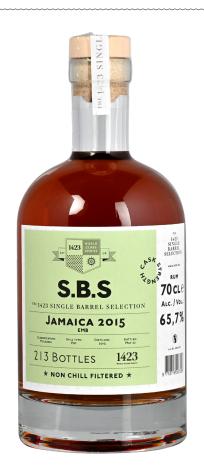

## S.B.S JAMAICA 2015

Single Barrel Selection Jamaica 2015 is a Jamaican rum based on molasses which was distilled in a pot still in 2015. The marque of this rum is EMB with an ester lever of 240–250 gr/hL AA that is originally produced as a bledning rum. The rum has matured in an ex-Bourbon cask, and was bottled at cask strength at 65,7% abv., with an outcome of 213 bottles.

| Country: Jamaica           | Distillery: Monymusk Disstillery |  |
|----------------------------|----------------------------------|--|
| <b>Alcohol:</b> 65,7% abv. | Age: 7 years                     |  |