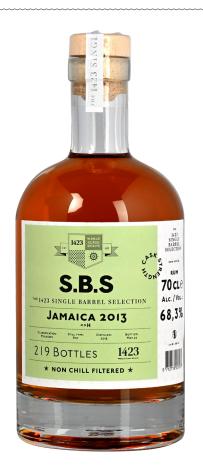

## S.B.S JAMAICA 2013

Single Barrel Selection Jamaica 2013 is a Jamaican rum based on molasses which was distilled in a pot still in 2013. The marque of this rum is <>H with an ester lever of 900-1000 gr/hL AA. The rum has matured in an ex-Bourbon cask, and was bottled at cask strength at 68,3% abv., with an outcome of 219 bottles.

| Country: Jamaica           | Distillery: Hampden Distillery |
|----------------------------|--------------------------------|
| <b>Alcohol:</b> 68,3% abv. | Age: 9 years                   |

EST 1423 WORLD CLASS SPRITS 08