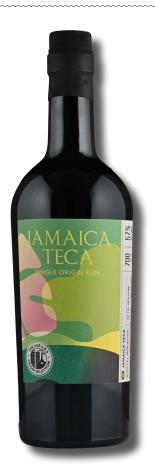

## **S.B.S ORIGIN JAMAICA TECA**

The 1423 S.B.S Origin Selection is a series of handpicked unaged rum specifically chosen for their powerful profile and flavor. The chosen rum and marks are well known from our aged 1423 Single Barrel Selection and we now offer the opportunity to taste the origin of our products in our 1423 S.B.S Origin Selection. Enjoy them neat, on the rocks or to elevate your cocktails. This bottling contains a splendid heavy pot still white rum from Jamaica with an ester level of 1200–1300 gr/hL, hence marked TECA.

| Country: Jamaica  | Distillery: N/A |
|-------------------|-----------------|
| Alcohol: 57% abv. | Age: unaged     |
|                   |                 |

1423