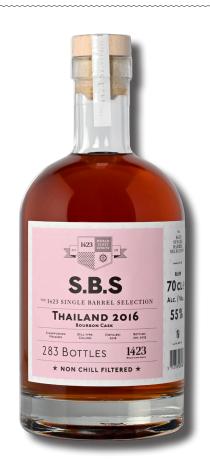

## **S.B.S THAILAND 2016**

Single Barrel Selection Thailand 2016 is a single cask rum which is based on molasses and was distilled in a column still in 2016. The rum has matured in an ex-Bourbon cask and is bottled at 55% abv. in January 2023. The rum is non-chill filtered and no additives have been used. S.B.S Thailand is limited to 283 bottles only.

This is the first S.B.S bottlings from Thailand.

Nose: Citrusy with a bit of cinnamon and vanilla.

Palate: A fresh grassy flavour to begin with, then the toffee caramel and vanilla take over.

| Country: Thailand | Still Type: Column |
|-------------------|--------------------|
| Alcohol: 55% abv. | Age: 7 years       |