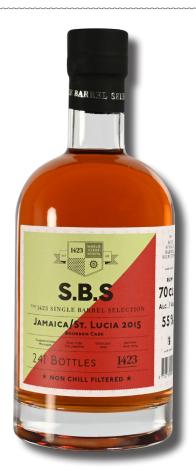

## S.B.S JAMAICA / ST. LUCIA 2015

Single Barrel Selection Jamaica / St. Lucia 2015 is a single cask rum which is based on molasses and was distilled in both Pot still and Column in 2015. The rum has matured in an ex-Bourbon cask and is bottled at 55% abv. in August 2024. This is a pure pot still Jamaica rum with the WPL mark blended together with a pot and column blend from St. Lucia. This rum is sure to excite all the rum geeks. The rum is non-chill filtered and no additives have been used. S.B.S Jamaica/St. Lucia 2015 is limited to 241 bottles only.

**Nose:** Soft hints of vanilla and cinnamon intertwine with the fragrance of ripe tropical fruits.

Palate: Dry and tannic, with a delightful complexity of dried fruits and red berries, concluding with a long, aromatic

| finish.                  |
|--------------------------|
| Still Type: Column / Pot |
| Age: 9 years             |
|                          |

EST 1423 WORLD SPIRITS OB