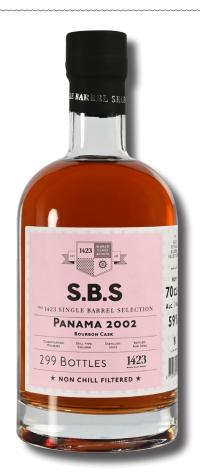

## S.B.S PANAMA 2002

Single Barrel Selection Panama 2002 is a single cask rum which is based on molasses and was distilled in a Column still in 2002. The rum has matured in Ex-bourbon cask and is bottled at 59% abv. in August 2024. The rum is non-chill filtered. S.B.S Panama 2002 is limited to 299 bottles only.

| Country: Panama   | Still Type: Column  |
|-------------------|---------------------|
| Alcohol: 59% abv. | Age: 22 years       |
|                   | 1492 WORLD<br>CLASS |